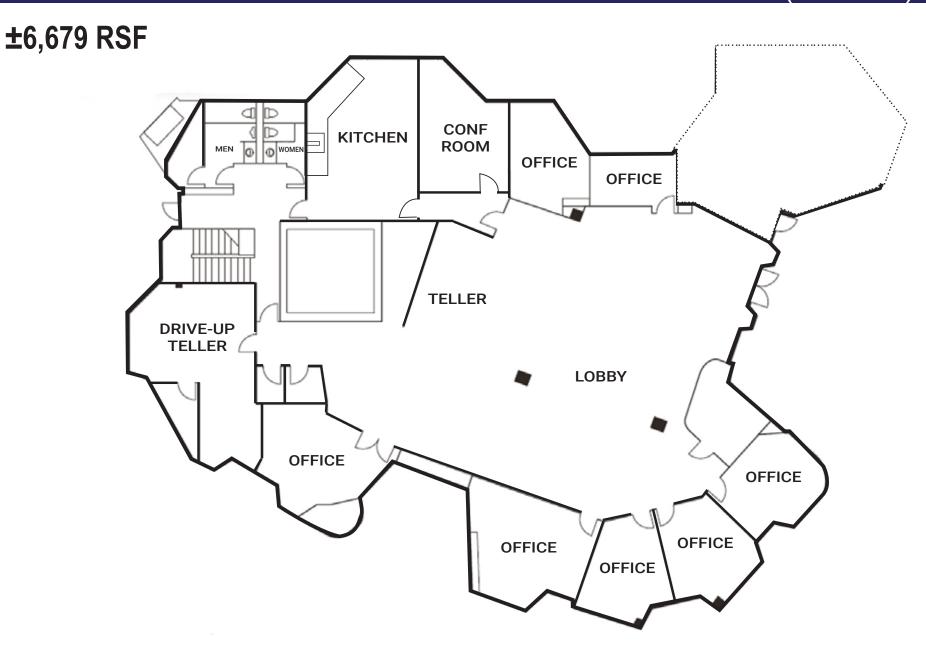

#### **FEATURES FOR AS-BUILT SPACE:**

- -6,679± rsf
- Spacious lobby with high ceiling
- Open / flex space with built-in partitions and frosted glass
- Seven (7) private offices + conference
- Large kitchen / break room
- Drive-through window
- Men's restroom
- Women's restroom (2 stalls)
- 5 to 11 covered reserved parking stalls. Common: 5.1/1,000

#### **NOT TO SCALE**

All information furnished regarding property for sale, rental or financing is from sources deemed reliable, but no warranty or representation is made to the accuracy thereof and same is submitted to errors, omissions, change of price, rental or other conditions, prior to sale, lease or financing or withdrawal without notice. No liability of any kind is to be imposed on the broker herein. This information has been secured from sources deemed reliable, however, we make no warranties as to its accuracy.