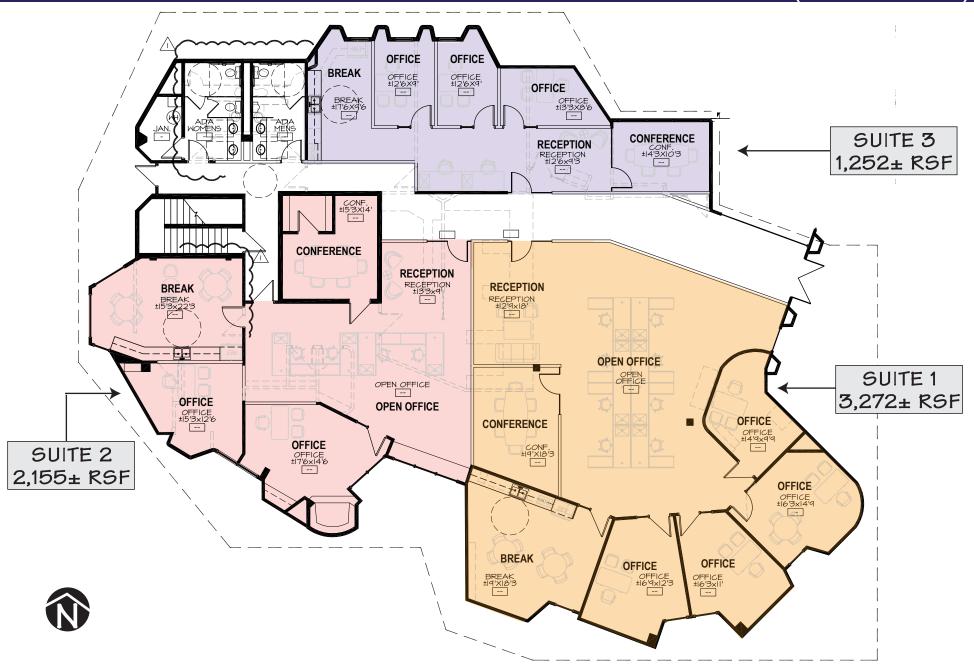

#### **SPEC SUITES:**

**SUITE 1: 3,272± RSF** 

Reception, conference room, four (4) offices, open office, break room, common restrooms

**SUITE 2: 2,155± RSF** 

Reception, conference room, two (2) offices, open office, break room, common restrooms

**SUITE 3: 1,252± RSF** 

Reception, conference room, three (3) offices, open office, break room, common restrooms

### **FLOOR PLAN (SPEC SUITES)**

#### **NOT TO SCALE**

All information furnished regarding property for sale, rental or financing is from sources deemed reliable, but no warranty or representation is made to the accuracy thereof and same is submitted to errors, omissions, change of price, rental or other conditions, prior to sale, lease or financing or withdrawal without notice. No liability of any kind is to be imposed on the broker herein. This information has been secured from sources deemed reliable, however, we make no warranties as to its accuracy.