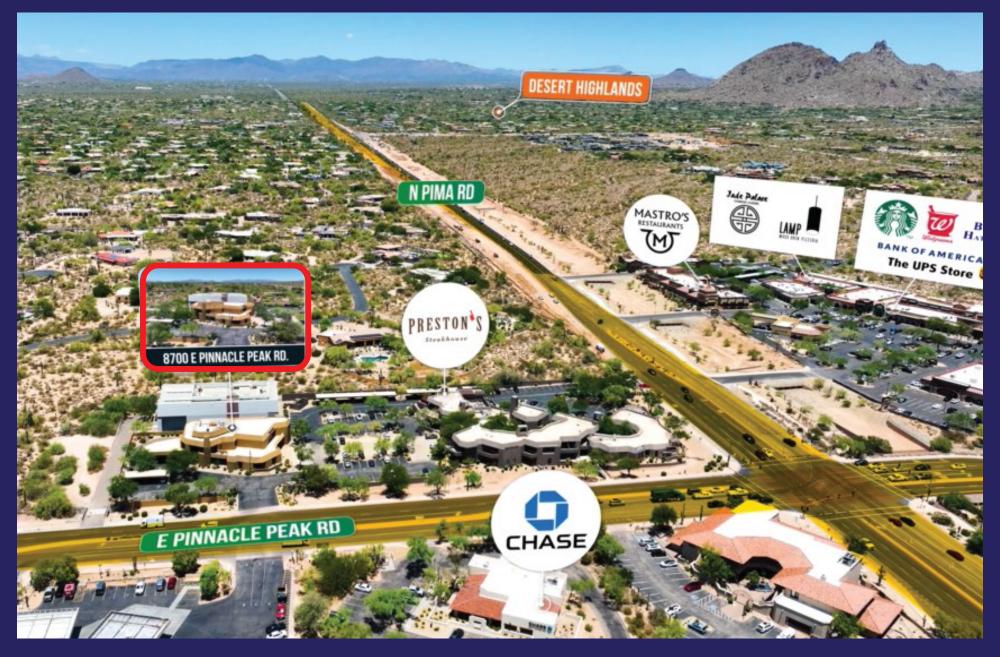

# SURROUNDED BY FINE EATERIES: PRESTON'S, MASTRO'S, JADE PALACE, AND LAMP PIZZA, WITH CONVENIENT AMENITIES, INCLUDING STARBUCKS, WALGREENS AND THE UPS STORE